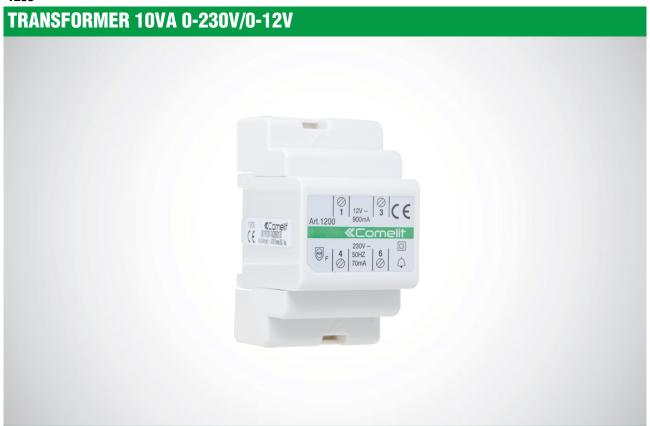

#### 1200

Transformer with 230V primary winding, 12V AC / 900 mA secondary winding for continuous use.Dimensions: 53x95x65 mm (3 DIN modules).

### TRANSFORMER 10VA 0-230V/0-12V

| MAIN FEATURES                     |                |
|-----------------------------------|----------------|
| Alternating input voltage (VAC):  | 230            |
| Alternating output voltage (VAC): | 12             |
| Input connector:                  | Terminal block |
| Applicable to DIN rail:           | Yes            |
| Number of DIN modules:            | 3              |
| Max. current delivered (A):       | 0,90           |