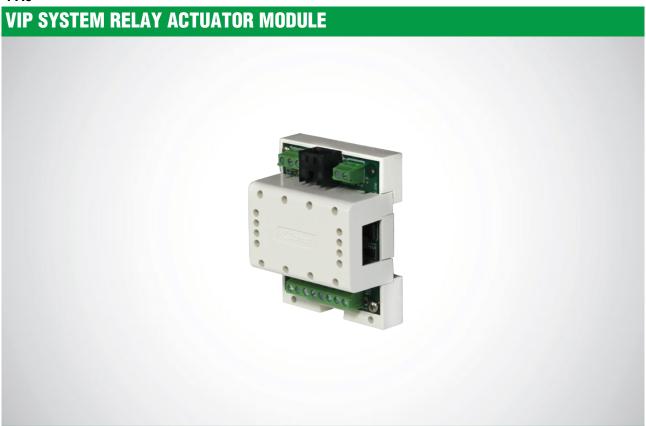

## VIDEO DOOR ENTRY SYSTEMS & KITS POWER SUPPLIES AND ACCESSORIES

1/2 DVERVIEW

1443

Intelligent device for commanding one 10A relay (local) for general use. For operational use and programming, please follow instructions in the technical documentation. RJ 45 connector Dimensions:  $66 \times 85 \times 35$  mm (4 DIN modules).

## **VIP SYSTEM RELAY ACTUATOR MODULE**

| MAIN FEATURES        |     |
|----------------------|-----|
| Product height (mm): | 85  |
| Product width (mm):  | 66  |
| Product depth (mm):  | 35  |
| DIN rail mounted:    | Yes |
| DIN modules (no.):   | 4   |