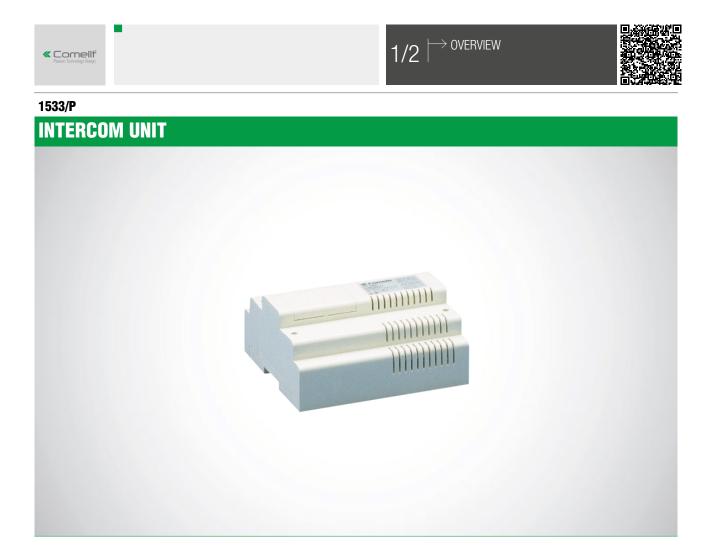

## 1533/P

## INTERCOM UNIT

| MAIN FEATURES                       |      |
|-------------------------------------|------|
| Applicable to DIN rail:             | Yes  |
| Number of DIN modules:              | 8    |
|                                     |      |
| GENERAL DATA                        |      |
| Product height (mm):                | 105  |
| Product width (mm):                 | 140  |
| Product depth (mm):                 | 51,5 |
| Operating temperature (°C):         | 30 ÷ |
|                                     |      |
| COMPATIBILITY                       |      |
| Traditional system:                 | Yes  |
|                                     |      |
| MOUNTING/INSTALLATION               |      |
| Wall-mounted:                       | Yes  |
|                                     |      |
| AUDIO/VIDEO FEATURES                |      |
| Audio system:                       | Yes  |
| Audio/video system:                 | Yes  |
|                                     |      |
| CONNECTIVITY                        |      |
| Stabilised output:                  | Yes  |
|                                     | ·    |
| ELECTRICAL SPECIFICATIONS           |      |
| Switching power supply:             | No   |
| Alternating voltage output A (VAC): | 12   |
| Direct voltage output A (VDC):      | 10   |
| Maximum power delivered (W):        | 30   |

Power supply for traditional intercom audio door entry systems plus door, with device for automatic switching of internal / external conversations. 220/240V AC power supply. Dimensions: 140x140x67 mm (8 DIN modules).