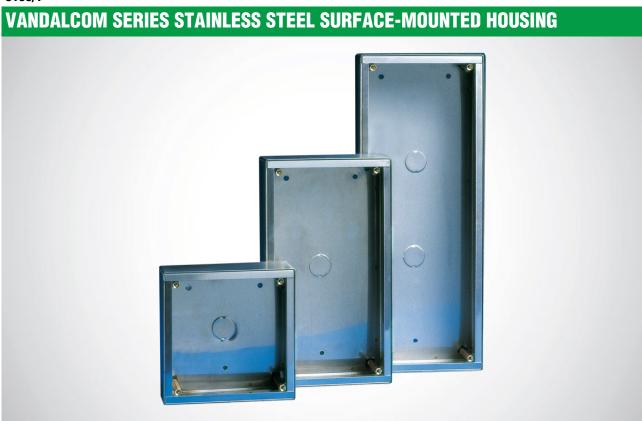

#### 3159/1

 $Vandalcom\ series\ stainless\ steel\ surface-mounted\ housing.\ 1\ module.\ Dimensions\ 142x142x58mm$ 