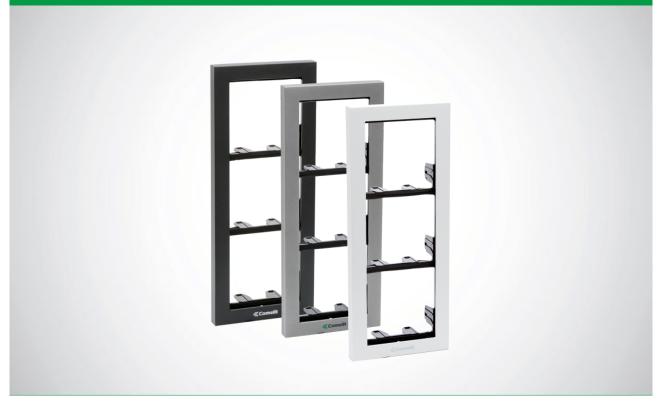

## **IKALL SERIES 4-MODULES HOLDER FRAME, SILVER FRAME**

Made of die-cast aluminium and coated with special weather-resistant paint. 4 modules. Silver colour. Dimensions 125x395x37,5 mm

# IKALL SERIES 4-MODULES HOLDER FRAME, SILVER FRAME

| MAIN FEATURES                      |      |
|------------------------------------|------|
| Vandal Resistant rating (IK code): | NO   |
| Product height (mm):               | 395  |
| Product width (mm):                | 125  |
| Product depth (mm):                | 15,5 |