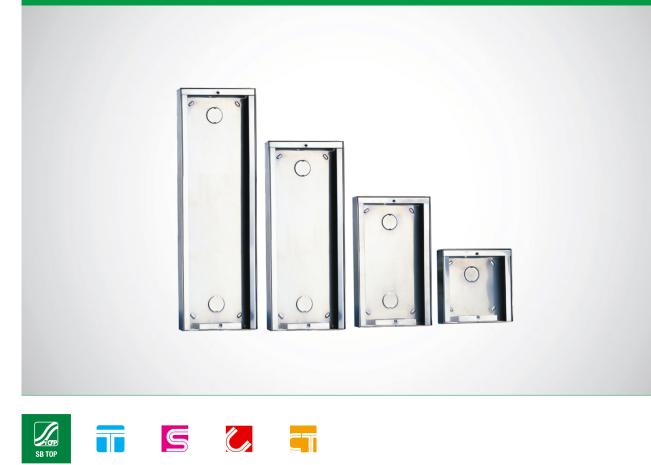

## **POWERCOM 3 MODULE STAINLESS STEEL SURFACE-MOUNTED HOUSING**

Stainless steel surface-mounted housing. No. Modules 3, Dimensions 123x303x32,5 mm

The technical specifications are subject to variations without warning.

# **POWERCOM 3 MODULE STAINLESS STEEL SURFACE-MOUNTED HOUSING**

| MAIN FEATURES                      |      |
|------------------------------------|------|
| Vandal Resistant rating (IK code): | NO   |
| Product height (mm):               | 303  |
| Product width (mm):                | 123  |
| Product depth (mm):                | 32,5 |