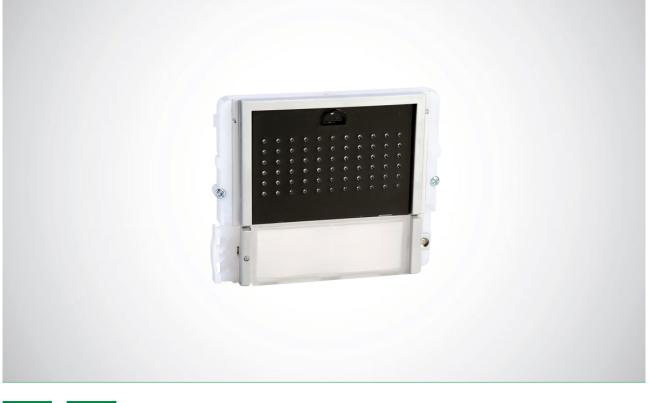

## ONE-BUTTON AUDIO MODULE WITH BLACK FACEPLATE

Module designed for audio speaker unit, with black screen-printed faceplate. Nameplates with LED lighting (options: blue, white or off). To be fitted with an audio speaker unit depending on the cabling system used. Dimensions 112x89.5x32 mm.

# ONE-BUTTON AUDIO MODULE WITH BLACK FACEPLATE

| MAIN FEATURES        |                      |
|----------------------|----------------------|
| Backlighting colour: | Led blue, white, off |
| Product height (mm): | 89,5                 |
| Product width (mm):  | 112                  |
| Product depth (mm):  | 32                   |