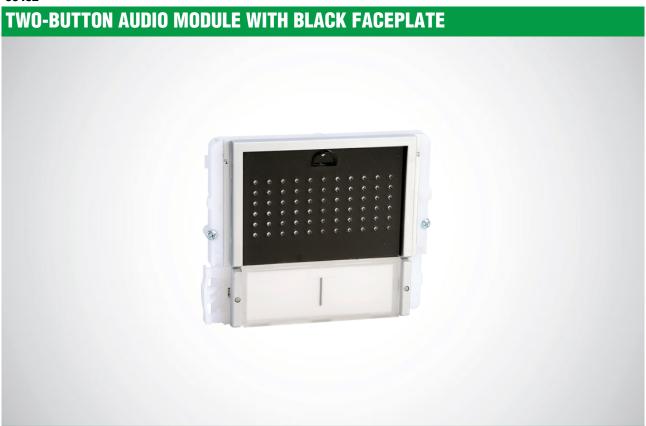

#### 33402

Module designed for audio speaker unit, with black screen-printed faceplate. Nameplates with LED lighting (options: blue, white or off). To be fitted with an audio speaker unit depending on the cabling system used. Dimensions 112x89.5x32 mm.

### TWO-BUTTON AUDIO MODULE WITH BLACK FACEPLATE

| MAIN FEATURES        |                      |
|----------------------|----------------------|
| Backlighting colour: | Led blue, white, off |
| Product height (mm): | 89,5                 |
| Product width (mm):  | 112                  |
| Product depth (mm):  | 32                   |

| GENERAL DATA    |               |
|-----------------|---------------|
| Product colour: | Black RAL9005 |