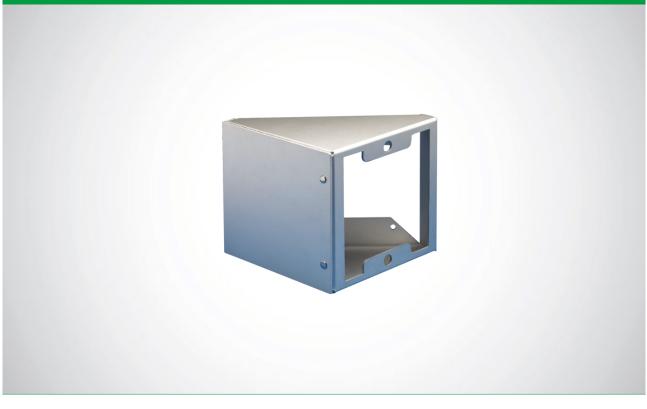

## 1 MODULE 45° ANGLED ENTRANCE PANEL HOUSING

Housing made of aluminium which allows the Powercom entrance panel to be rotaedby 45°. Once fitted to the wall, the housing angles the entrance panel laterallytowards the user for easier and practical use. N° modules: 1. Dimensions: 183x130x100 mm.