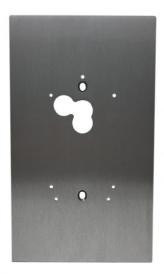

## Adapter plate for Extra-Ciao-Quadra

Plate allowing installation of the Extra, Ciao and Quadra external units in 1- and 2-module flush-mounted boxes by Comelit, Bticino and Urmet. Dimensions (LxHxP): 137x236x2.5 mm.

## 4791A

| Adapter plate for Extra-Ciao-Quadra |               |  |
|-------------------------------------|---------------|--|
|                                     | MAIN FEATURES |  |
| Height (mm)                         | 236           |  |
| Width (mm)                          | 137           |  |
| Depth (mm)                          | 2.5           |  |
| Product weight (g)                  | 210           |  |