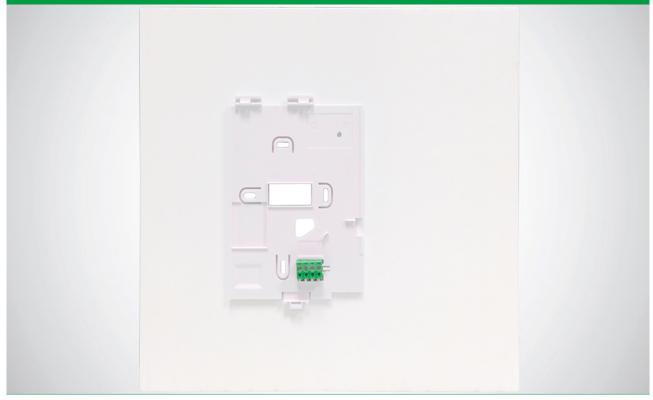

## ADAPTER PLAQUE FOR MINI MONITOR W/ HANDSET. WHITE.

Mounting accessory for Mini Monitor when replacing Magis or Genius door entry monitors. Complete with backplate art. 6710 and distribution terminal art. 1214/2C. White. Dimensions: 300x270x3 mm.