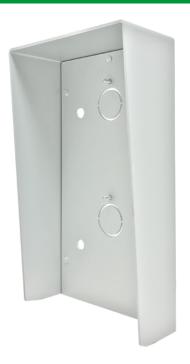

### **SURFACE-MOUNT RAIN SHIELD FOR 6 ULTRA MODULES**

Rain shield for surface-mounted wall housing, 6 modules (2 supports of 3 side-by-side modules), for Ultra entrance panel. Made using anodised aluminium, colour: grey. Dimensions: 227x293x57mm

|                    | MAIN FEATURES |
|--------------------|---------------|
| Height (mm)        | 293           |
| Width (mm)         | 227           |
| Depth (mm)         | 57            |
| Product weight (g) | 630           |

| GENERAL DATA                |                   |
|-----------------------------|-------------------|
| Type of finishing materials | Anodized aluminum |

| MOUNTING/INSTALLATION |     |
|-----------------------|-----|
| Wall-mounted          | Yes |