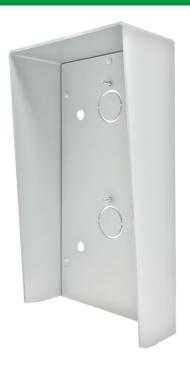

### **SURFACE-MOUNT RAIN SHIELD FOR 8 ULTRA MODULES**

Rain shield for surface-mounted wall housing, 8 modules (2 supports of 4 side-by-side modules), for Ultra entrance panel. Made using anodised aluminium, colour: grey. Dimensions: 227x385x57mm

|                    | MAIN FEATURES |
|--------------------|---------------|
| Height (mm)        | 385           |
| Width (mm)         | 227           |
| Depth (mm)         | 57            |
| Product weight (g) | 800           |