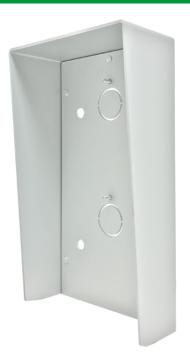

### **SURFACE-MOUNT RAIN SHIELD FOR 9 ULTRA MODULES**

Rain shield for surface-mounted wall housing, 9 modules (3 supports of 3 side-by-side modules), for Ultra entrance panel. Made using anodised aluminium, colour: grey. Dimensions: 338x293x57mm