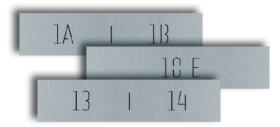

## UT9212FM/2930

## **DOUBLE FULL METAL ULTRA BUTTON 29-30**

Full-Metal version of the double button for Ultra entrance panel with engraved "29" "30" text and backlighting. Made with an aluminium coating to increase resistance to impact and polymethyl methacrylate treated to increase resistance to UV rays while preventing yellowing and dulling.