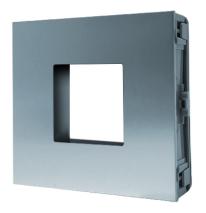

### **ULTRA ACCESS CONTROL READER MODULE**

Module designed to house third-party access control units for Ultra entrance panel. Hole 40 x 40 mm. Coated in anodised aluminium alloy. Dimensions:  $100 \times 90 \times 35 \text{mm}$ . NOTE: mechanical compatibility with third-party panel-mount reader must be checked and verified for different models

#### **UT9290M**

| ULTRA ACCESS CONTROL READER MODULE |                                 |
|------------------------------------|---------------------------------|
|                                    | GENERAL DATA                    |
| Туре                               | Modular                         |
| Height (mm)                        | 90                              |
| Width (mm)                         | 100                             |
| Depth (mm)                         | 35                              |
| Product color                      | Aluminium                       |
| Flush-mounted                      | Yes, with a dedicated accessory |
| Wall-mounted                       | Yes, with a dedicated accessory |