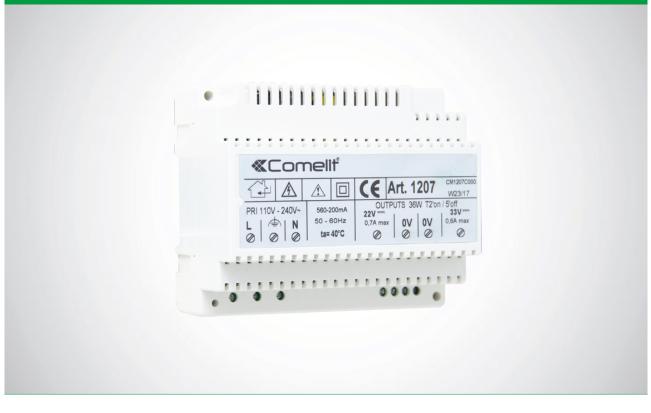

## POWER SUPPLY FOR SIMPLEBUS KIT - IKALL

Power supply unit with overload and short circuit protection devices. It has two separate continuous outputs: one to power the external unit and electric lock, and the other to power the monitor. Input voltage 120-230 VAC. Dimensions: 105x85x85 mm (6 DIN modules).

1207

## **POWER SUPPLY FOR SIMPLEBUS KIT - IKALL**

| MAIN FEATURES                    |           |
|----------------------------------|-----------|
| Alternating input voltage (VAC): | 120÷230   |
| Output voltage (VDC):            | 22 and 33 |
| Applicable to DIN rail:          | Yes       |
| Number of DIN modules:           | 6         |