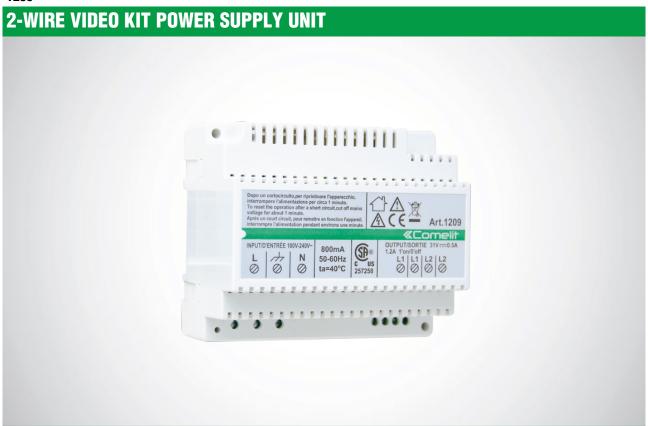

## VIDEO DOOR ENTRY SYSTEMS & KITS POWER SUPPLIES AND ACCESSORIES

1/2 OVERVIEW

1209

33 VDC power supply unit with overload and short circuit protection devices. It has two separate continuous outputs: one to power the external unit and electric lock, and the other to power the monitor. Input voltage 110-240 VAC. Dimensions: 106x62x89mm (6 DIN modules).

## 2-WIRE VIDEO KIT POWER SUPPLY UNIT

| MAIN FEATURES               |                |
|-----------------------------|----------------|
| Supply voltage (VAC):       | 110÷240        |
| Input connector:            | Terminal block |
| Applicable to DIN rail:     | Yes            |
| Number of DIN modules:      | 6              |
| Max. current delivered (A): | 1,2            |

| GENERAL DATA    |         |
|-----------------|---------|
| Height (mm):    | 62      |
| Width (mm):     | 106     |
| Depth (mm):     | 89      |
| Type of finish: | Plastic |

| COMPATIBILITY           |     |
|-------------------------|-----|
| Kit audio/video system: | Yes |

| ELECTRICAL SPECIFICATIONS    |    |
|------------------------------|----|
| Maximum power delivered (W): | 37 |