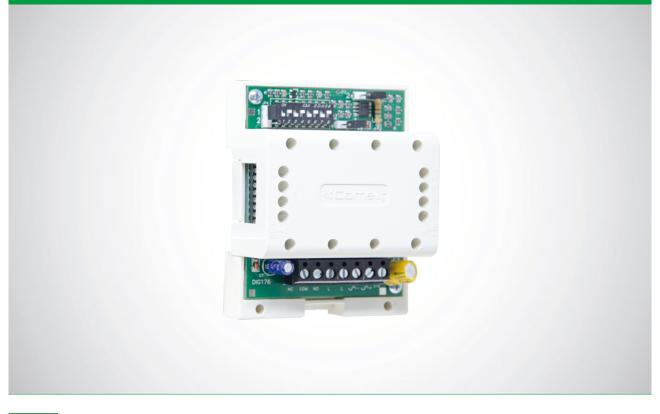

## **ACCESSORY - SIMPLEBUS SYSTEM DIGITAL RELAY ACTUATOR**

Intelligent Simplebus device for controlling a 12-24 V relay contact. If used in mixed audio/video systems, the actuator relay needs a video filter to be purchased separately. Power supply: 12V AC or 20V DC. Dimensions: 66X85X35 (4 DIN modules).

## **ACCESSORY - SIMPLEBUS SYSTEM DIGITAL RELAY ACTUATOR**

| MAIN FEATURES                    |          |
|----------------------------------|----------|
| Height (mm):                     | 83       |
| Width (mm):                      | 66       |
| Depth (mm):                      | 37       |
| Operating temperature (°C):      | -10 ÷ 30 |
| DIN rail mounted:                | Yes      |
| DIN modules (no.):               | 4        |
| Maximum current absorption (mA): | 50       |