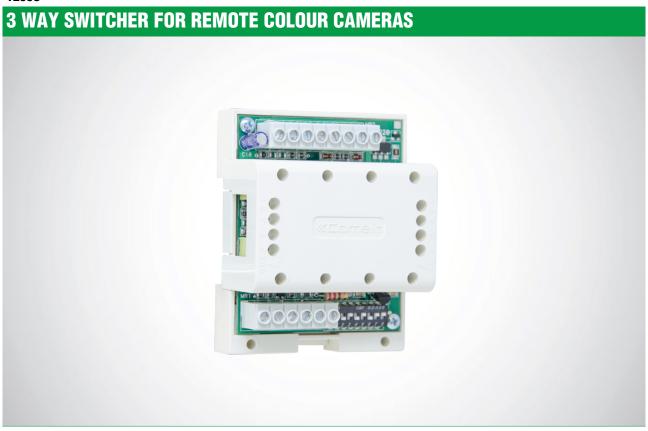

#### 1259C

Module allows the integration of up to 3 Colour CCTV analogue cameras on to a Simplebus Colour video system or kit. A total of 8 x 1259/A can be connected to any one system or kit. Sequential switching of the cameras is possible by using the actuator push button on the monitor. Power supply: 12 V AC or 20 V DC. Dimensions: 60x85x35 mm (4 DIN modules).

### **3 WAY SWITCHER FOR REMOTE COLOUR CAMERAS**

| MAIN FEATURES                    |          |
|----------------------------------|----------|
| Product height (mm):             | 85       |
| Product width (mm):              | 60       |
| Product depth (mm):              | 35       |
| Operating temperature (°C):      | -25 ÷ 40 |
| DIN rail mounted:                | Yes      |
| DIN modules (no.):               | 4        |
| Maximum current absorption (mA): | 150      |