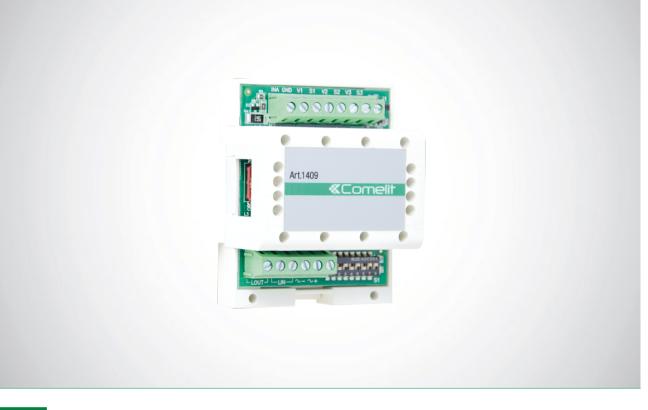

## 1409

## **ACCESSORY FOR REMOTE COLOUR CAMERAS, 2-WIRE SYSTEM**

Remote camera module for Simplebus 2 2-wire digital systems. Allows management of up to 3 colour cameras in cyclical sequence from door entry monitors using a dedicated button. 12 Vac or 20 Vdc power supply. Dimensions: 60x85x35 mm (4 DIN modules).

## ACCESSORY FOR REMOTE COLOUR CAMERAS, 2-WIRE SYSTEM

| MAIN FEATURES                    |             |  |
|----------------------------------|-------------|--|
| Height (mm):                     | 83          |  |
| Width (mm):                      | 66          |  |
| Depth (mm):                      | 37          |  |
| Operating temperature (°C):      | -10 ÷ 40    |  |
| DIN rail mounted:                | Yes         |  |
| DIN modules (no.):               | 4           |  |
| Supply voltage:                  | 12VAC/22VDC |  |
| Maximum current absorption (mA): | 220         |  |