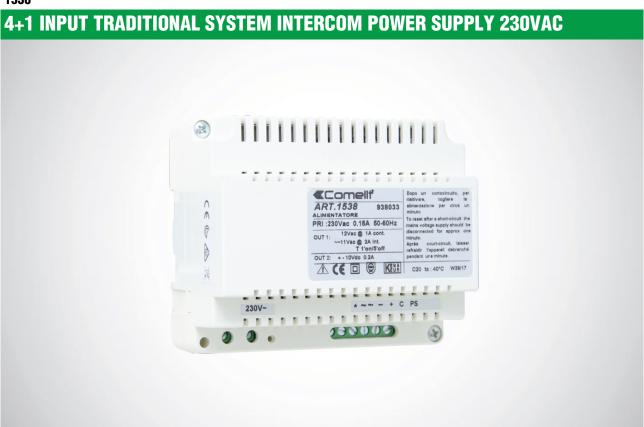

1538

Power supply for audio door entry systems with electronic call generator. 230V AC power supply. 12V AC / 10V DC outputs. Protection against short-circuits and overloads. Dimensions: 105x95x65 mm (6 DIN modules).

## 4+1 INPUT TRADITIONAL SYSTEM INTERCOM POWER SUPPLY 230VAC

| IVIAIN FEATURES             |      |
|-----------------------------|------|
| Applicable to DIN rail:     | Yes  |
| Number of DIN modules:      | 6    |
|                             |      |
| GENERAL DATA                |      |
| Product height (mm):        | 90   |
| Product width (mm):         | 105  |
| Product depth (mm):         | 61   |
| Operating temperature (°C): | 30 ÷ |
|                             |      |
| COMPATIBILITY               |      |
| Traditional system:         | Yes  |
|                             |      |
| MOUNTING/INSTALLATION       |      |
| Wall-mounted:               | Yes  |
|                             |      |
| AUDIO/VIDEO FEATURES        |      |
|                             |      |