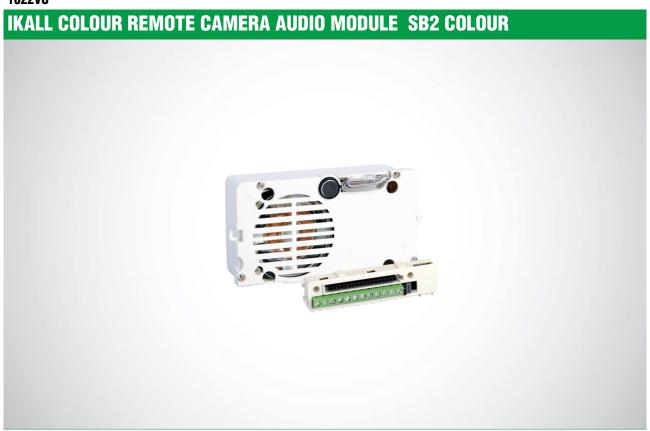

#### 1622VC

Module which allows modulation and transmission of the colour video signal on the riser. On input it has the composite video signal of a colour camera. Complete with microprocessor and DIP SWITCH with 8 positions for programming calls to users. 33Vdc power supply via special power supply unit Art. 1595. On-board electronic lock-release function (3A), plus C, NC, NO contacts for 10A relay. For use in modules Art. 33400, 33401 and 33402. Dimensions: 102x55x38 mm. Compatible with all SBTOP functions and products. It allows call addressing for up to 120000 users. Timed lock-release inputs and door open indication.

### 1622VC

### IKALL COLOUR REMOTE CAMERA AUDIO MODULE SB2 COLOUR

| MAIN FEATURES               |                                     |
|-----------------------------|-------------------------------------|
| Audio/video system:         | Yes                                 |
| Audio/video system:         | Yes                                 |
| Clamps:                     | L L V+V- RTE DO PR GND SE COM NC NO |
| Microphone volume control:  | Yes                                 |
| Loudspeaker volume control: | Yes                                 |
| Operating temperature (°C): | -25 ÷ 55                            |