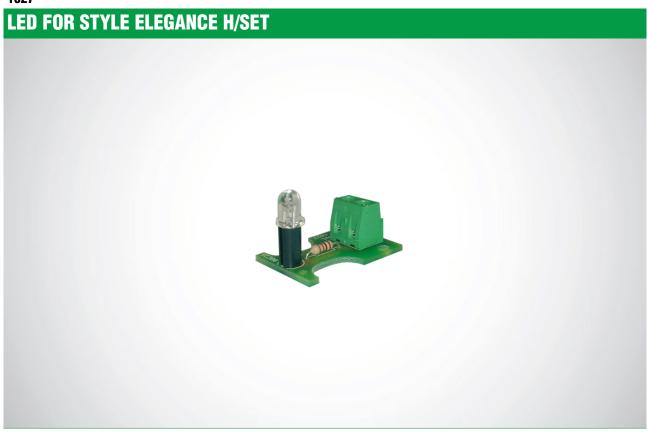

## 1627

Blue LED to be inserted in the base of the telephone. Takes up the space of one element. 12-24V AC-DC operation.

The technical specifications are subject to variations without warning.

## LED FOR STYLE ELEGANCE H/SET

| MAIN FEATURES                    |         |
|----------------------------------|---------|
| Product height (mm):             | 20      |
| Product width (mm):              | 29      |
| Operating temperature (°C):      | -5 ÷ 55 |
| Maximum current absorption (mA): | 20      |