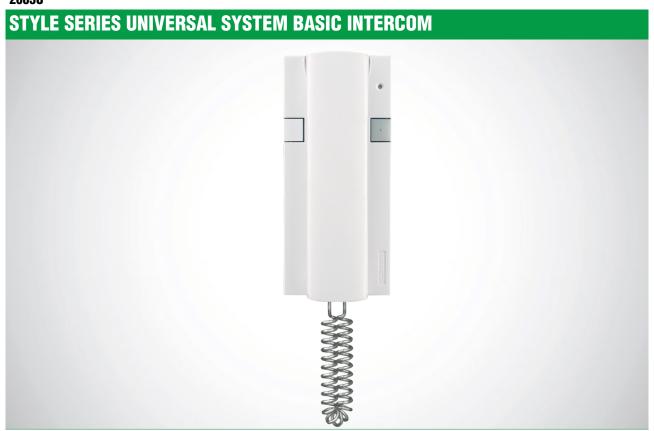

Universal door-entry phone, compatible with most of the door-entry phones produced by leading international manufacturers. Ideal in door-entry phone system replacements and repairs. Speech button on base unit, call volume adjustment and privacy function. Features a lock-release button and an extra button for additional services with independent common. Features loudspeaker volume control and microphone volume control to meet all possible requirements, can be used for systems with positive common or systems with negative common, can replace door-entry phones with condenser microphone and carbon capsule, features electronic calling or mechanical calling by means of a buzzer. Supplementary buttons or LEDs cannot be added for this model. Dimensions: 95x215x58 mm.

# STYLE SERIES UNIVERSAL SYSTEM BASIC INTERCOM

| MAIN FEATURES      |     |
|--------------------|-----|
| Audio system:      | Yes |
| Wall-mounted:      | Yes |
| Desk base-mounted: | Yes |
| Colour:            |     |
| Total buttons:     | 2   |

| FUNCTIONS                      |     |
|--------------------------------|-----|
| Privacy function:              | Yes |
| Electronic bell:               | Yes |
| Mechanical ringtone:           | Yes |
| Privacy conversation function: | Yes |
| Key button function:           | Yes |

| SETTINGS                    |     |
|-----------------------------|-----|
| Loudspeaker volume control: | Yes |
| Microphone volume control:  | Yes |
| Ringtone volume control:    | Yes |

| GENERAL DATA |     |
|--------------|-----|
| Height (mm): | 215 |
| Width (mm):  | 95  |
| Depth (mm):  | 58  |

| COMPATIBILITY       |     |
|---------------------|-----|
| Traditional system: | Yes |

| TECHNICAL CHARACTERISTICS   |                 |
|-----------------------------|-----------------|
| IP protection rating:       | IP30            |
| Operating temperature (°C): | -5 ÷ 40         |
| Weight (g):                 | 429             |
| Clamps:                     | A B C D E C2 P2 |