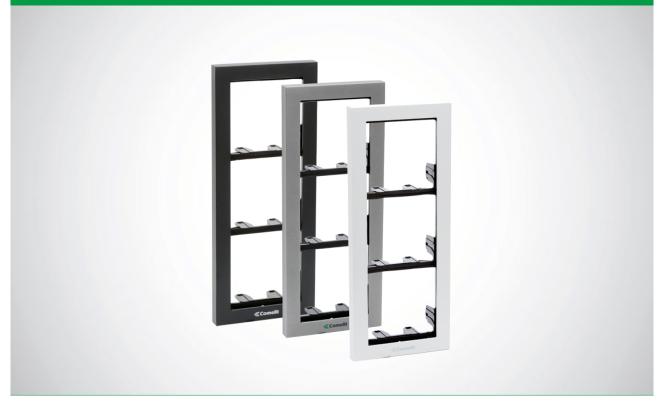

## **MODULE-HOLDER FRAME COMPLETE WITH FINISHING FRAME**

Made of die-cast aluminium and coated with special weather-resistant paint. 1 module. Anthracite colour. Dimensions 125x125x37,5mm