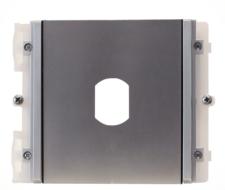

## **IKALL METAL SERIES PTT MODULE FOR MECHANICAL KEY**

Module set up for fitting of door lock with key or reading antenna, with stainless steel finish. Dimensions 112x89.5x22 mm.

## IKALL METAL SERIES PTT MODULE FOR MECHANICAL KEY

| MAIN FEATURES                      |          |  |
|------------------------------------|----------|--|
| Vandal Resistant rating (IK code): |          |  |
| Height (mm):                       | 89,5     |  |
| Width (mm):                        | 112      |  |
| Depth (mm):                        | 22       |  |
| Operating temperature (°C):        | -25 ÷ 55 |  |