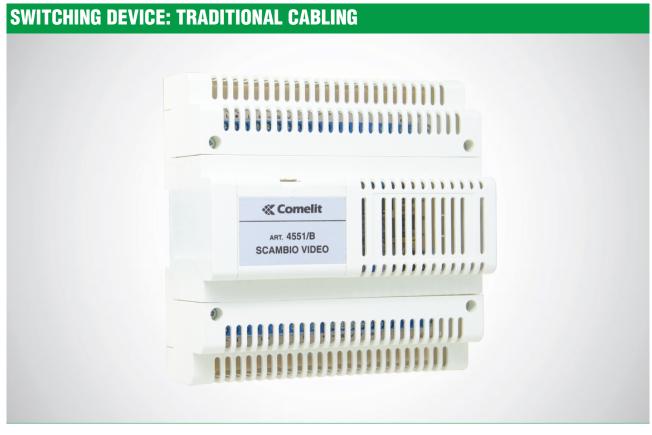

## 4551/B

Automatic switching device in video door entry systems with two or more entrances. Required for audio and video switching.Dimensioni: 140x140x67 mm (8 DIN modules).

## 4551/B

## SWITCHING DEVICE: TRADITIONAL CABLING

| MAIN FEATURES                    |      |
|----------------------------------|------|
| Product height (mm):             | 105  |
| Product width (mm):              | 140  |
| Product depth (mm):              | 51,5 |
| Operating temperature (°C):      | 30 ÷ |
| DIN rail mounted:                | Yes  |
| DIN modules (no.):               | 8    |
| Maximum current absorption (mA): | 80   |
|                                  |      |
| COMPATIBILITY                    |      |
| Traditional system:              | Yes  |
|                                  |      |
| MOUNTING/INSTALLATION            |      |