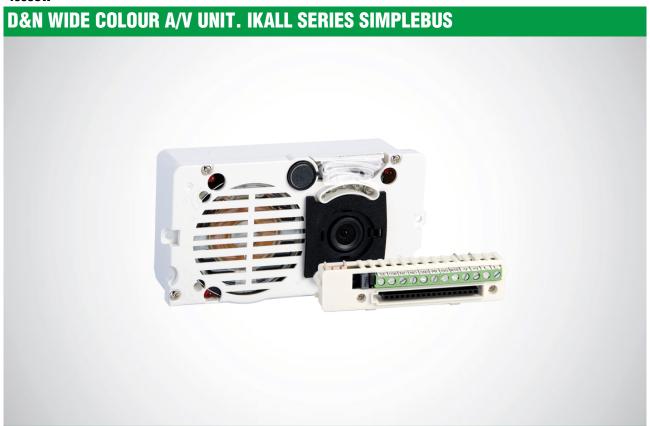

#### 4680CW

Audio/video unit with terminal block, Simplebus Color system, complete with colour camera with 2.3 mm lens and IR illumination. Digital audio management system with Echo-cancelling, watertight loudspeaker and electret microphone, loudspeaker volume can be adjusted from the front. Complete with microprocessor and dip-switch with 8 positions for programming calls to users. Programmables audiovisual indications to comply with DDA. 33 VDC power supply via power supply unit part. 1595. On-board electronic lock-release function (3A), plus C-NC-NO 10A relay contacts. Compatible with all SBTOP functions and products. Allows call addressing up to 120000 users. Timed door opening and door open visualization. To add in the audio-video modules with 0, 1 and 2 buttons. Dimensions: 102x55x38 mm.

### D&N WIDE COLOUR A/V UNIT. IKALL SERIES SIMPLEBUS

| MAIN FEATURES                     |                                     |
|-----------------------------------|-------------------------------------|
| Audio/video system:               | Yes                                 |
| Audio/video system:               | Yes                                 |
| Camera:                           | Colors                              |
| Diagonal viewing angle (°):       | 105                                 |
| Type of sensor:                   |                                     |
| Horizontal resolution (TVL):      | 520                                 |
| Minimum illumination (lux):       | 0,07                                |
| ens size (mm):                    | 2,3                                 |
| Clamps:                           | L L V+V- RTE DO PR GND SE COM NC NO |
| Microphone:                       | Yes                                 |
| Vicrophone volume control:        | Yes                                 |
| oudspeaker volume control:        | Yes                                 |
| Signal/noise ratio (dB):          | 53                                  |
|                                   | ·                                   |
| FUNCTIONS                         |                                     |
| Key button function:              | Yes                                 |
|                                   |                                     |
| HARDWARE SPECIFICATIONS           |                                     |
| /isual signalling:                | Yes                                 |
| Acoustic signalling:              | Yes                                 |
| Speech synthesis:                 | Yes                                 |
|                                   |                                     |
| SETTINGS                          |                                     |
| oudspeaker volume control:        | Yes                                 |
| Microphone volume control:        | Yes                                 |
|                                   | ·                                   |
| GENERAL DATA                      |                                     |
| Product height (mm):              | 55                                  |
| Product width (mm):               | 104                                 |
| Product depth (mm):               | 35                                  |
|                                   | '                                   |
| COMPATIBILITY                     |                                     |
|                                   | Yes                                 |
| ampleone too andlowided system.   | 100                                 |
| Simplebus Top audio/video system: |                                     |