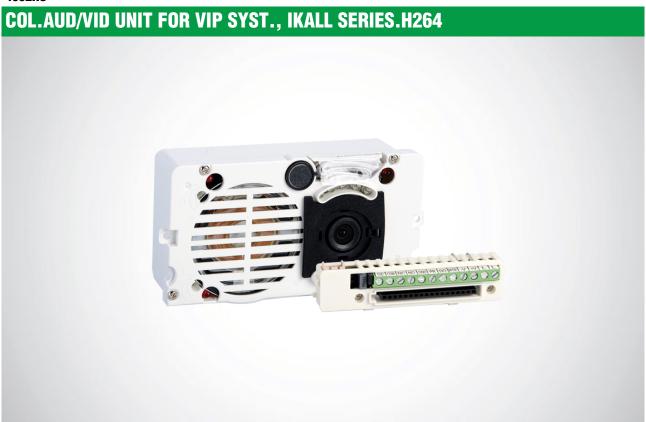

#### 4682HC

Audio-video unit for ViP system including terminal block complete with front-adjustable mini lens colour camera, LED camera lighting. Complete with terminal block and digital audio management system with Eco-cancelling, watertight loudspeaker and electret microphone, loudspeaker volume adjustable from the front. For fitting in modules: art. 33410, 33411 and 33412. Dimensions: 102x55x38 mm.