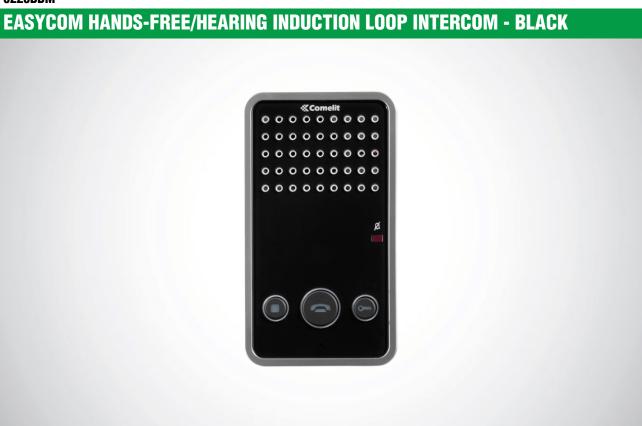

Easycom hands-free/hearing induction loop intercom - black

# EASYCOM HANDS-FREE/HEARING INDUCTION LOOP INTERCOM - BLACK

| MAIN FEATURES            |               |
|--------------------------|---------------|
| Audio system:            | Yes           |
| Audio/video system:      | Yes           |
| Wall-mounted:            | Yes           |
| Desk base-mounted:       | Yes           |
| Hands-free function:     | Yes           |
| Induction loop function: | Yes           |
| Product colour:          | Black RAL9005 |
| Interchangeable cover:   | No            |
| Total buttons:           | 3             |
| Backlighting colour:     | Blu           |