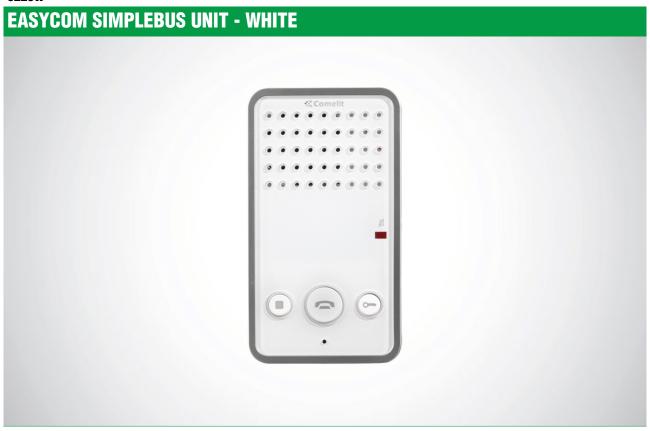

#### 6228W

Hands-free door-entry phone with electronic call, call volume adjustment, privacy service, loudspeaker volume adjustment and conversation privacy. Fitted as standard with 3 buttons for audio operation, with audio active indicator LED, lockrelease command and command for actuator Art. 1256. The buttons can be configured differently for switchboard call and actuator functions. Allows floor door call and call repetition management. Complete with dip-switch with 8 positions for selection of the desired user code. Door-entry phone for use in mixed audio/video Simplebus 1 and Simplebus 2 systems or in Simplebus KITS. Intercom function (to devices with the same address) in kit and Simplebustop systems. Fitted with distribution terminal art. 1214/2C. It is compatible with all SBTOP functions and products. Allows direct intercommunication between users with the same address (without the aid of an interface or porter switchboard), separate call to main switchboard, secondary switchboard and guardian door-entry phone. Colour: white. Dimensions: 90x160x28 mm.

# **EASYCOM SIMPLEBUS UNIT - WHITE**

| MAIN FEATURES               |     |
|-----------------------------|-----|
| Audio system:               | Yes |
| Audio/video system:         | Yes |
| Flush-mounted:              | No  |
| Wall-mounted:               | Yes |
| Desk base-mounted:          | Yes |
| Hands-free function:        | Yes |
| Induction loop function:    | No  |
| Sensitive Touch technology: | No  |
| Total buttons:              | 3   |

| FUNCTIONS                      |     |
|--------------------------------|-----|
| Actuator control function:     | Yes |
| Switchboard call function:     | Yes |
| Priority calls:                | Yes |
| Intercom function:             | Yes |
| Selective intercom call:       | Yes |
| Call to multiple addresses:    | Yes |
| Privacy function:              | Yes |
| Doctor:                        | Yes |
| Redial:                        | Yes |
| Floor door call function:      | Yes |
| Electronic bell:               | Yes |
| Customisable ringtone:         | No  |
| Alarm function:                | No  |
| Privacy conversation function: | Yes |
| Key button function:           | Yes |

| HARDWARE SPECIFICATIONS |    |
|-------------------------|----|
| Customisable housing:   | No |

| SETTINGS                    |     |
|-----------------------------|-----|
| Loudspeaker volume control: | Yes |
| Microphone volume control:  | Yes |
| Ringtone volume control:    | Yes |

| GENERAL DATA         |     |
|----------------------|-----|
| Product height (mm): | 160 |

# **EASYCOM SIMPLEBUS UNIT - WHITE**

| GENERAL DATA        |    |
|---------------------|----|
| Product width (mm): | 90 |
| Product depth (mm): | 28 |

| COMPATIBILITY                     |     |
|-----------------------------------|-----|
| Simplebus Top audio/video system: | Yes |
| Simplebus 2 audio system:         | Yes |

| TECHNICAL CHARACTERISTICS        |                          |
|----------------------------------|--------------------------|
| Power supply voltage:            | 22 ÷ 28                  |
| Minimum current absorption (mA): | 0,7                      |
| Maximum current absorption (mA): | 400                      |
| Microphone:                      | 9,6x9,6mm omni-direction |
| Loudspeaker:                     |                          |
| IP protection rating:            | IP30                     |
| Operating temperature (°C):      | 5 ÷ 40                   |
| Product weight (g):              | 355                      |
| Clamps:                          | L L CFP CFP S- S+        |