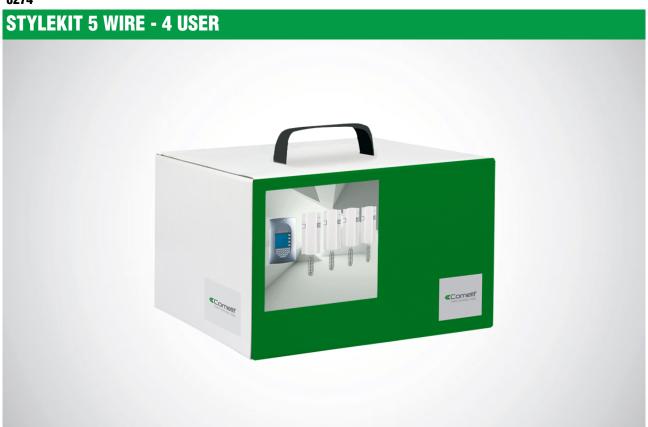

# STYLEKIT 5 WIRE - 4 USER

« Comelit

Style Kit 5 is the ideal door entry phone kit which uses 5 wires and is available from single-family to four-family versions. Style Kit 5 has an original and innovative design characterised by its unmistakeable and exclusive blue LEDs, by large name labels and by high sound quality. Simply by adding a telephone or an additional bell allows easy expansion and an elegant desk base ensures flexibility for all needs.