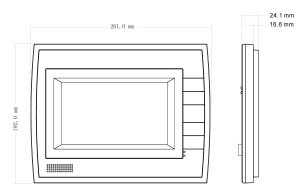

|
| Memory Slot        | Embedded 4GB                        |

### Features

- 7" TFT Resistive touch screen
- $\cdot$  IPC surveillance
- $\cdot$  Alarm integration
- $\cdot$  4GB SD card embedded
- · Record & Snapshot

| Installation        | Flush                                |
|---------------------|--------------------------------------|
| Power               | DC 12V/ supply directly by VTNS1060A |
| Power Consumption   | Standby ≤1.5W, Work ≤7W              |
| Working Temperature | -10°C~+55°C                          |
| Relative Humidity   | 10%~90%RH                            |
| Dimensions          | 261.0mm×192.0mm×24.1mm               |
| Weight              | 0.8Kg                                |

# VTH1520AH

### Dimensions

**View Area** 





## Application





Rev 001.001 © 2016 Dahua . All rights reserved. Design and specifications are subject to change without notice