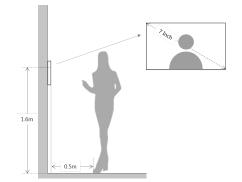

|
| Memory Slot        | Embedded 4GB                        |

### Features

- 7" TFT Resistive touch screen
- $\cdot$  IPC surveillance
- $\cdot$  Alarm integration
- $\cdot$  4GB SD card embedded
- · Record & Snapshot

| Installation        | Flush                                |
|---------------------|--------------------------------------|
| Power               | DC 12V/ supply directly by VTNS1060A |
| Power Consumption   | Standby ≤1.5W, Work ≤7W              |
| Working Temperature | -10°C~+55°C                          |
| Relative Humidity   | 10%~90%RH                            |
| Dimensions          | 261.0mm×192.0mm×24.1mm               |
| Weight              | 0.8Kg                                |

# VTH1520AH

### Dimensions

**View Area** 





## Application





Rev 001.001 © 2016 Dahua . All rights reserved. Design and specifications are subject to change without notice